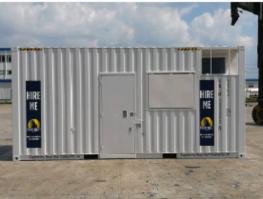

#### FIRST AID ROOM

- Available in 20ft units
- Superior insulation, wall mounted reverse cycle air conditioning, window, lighting, power, kitchenette and hot water unit

### ALSO AVAILABLE - COMBINATION UNITS

Office and Toilet, Lunch Room and Toilet, Office and Storage, Ablution and Change Room