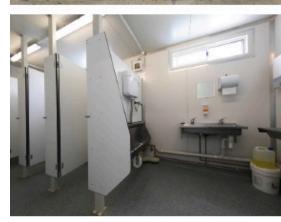

#### **ABLUTIONS**

- · Available in 10 and 20ft units
- Superior insulation, shower, urinal/WC cubicle, hand wash trough, lighting and power