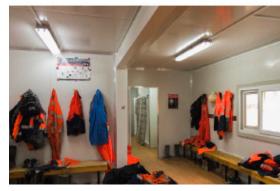

#### **CHANGE ROOM**

- · Available in 20ft unit
- Superior insulation, wall mounted reverse cycle air conditioner, window, lighting, power, bench seating, coat hooks and exhaust fan